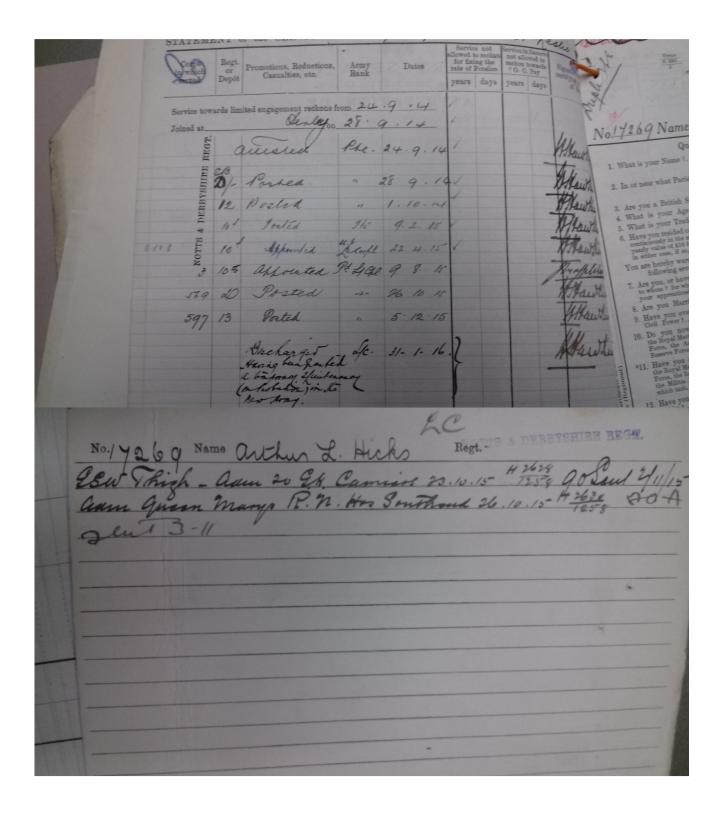

The Recruit should, if he require it, receive a copy of the Declaration on Army Form B. Mar. W. Law

| DUNTRY                          | me and Abroad. |      |        | To  |      |     | DAYS              | N.I                                             |
|---------------------------------|----------------|------|--------|-----|------|-----|-------------------|-------------------------------------------------|
| arone.                          | 24.            | 9.14 | . 13   | 4   | 15   | . / | 293.              | to be necessar                                  |
| Home Force                      | rce. F. 14.    |      | 13 25. | 10  | 15   | ~   | 293.<br>104<br>98 | the ser<br>stations<br>Englan                   |
|                                 |                |      |        | Jo. | tal  |     | 130.              | to be sh<br>term ".<br>Fo<br>Service<br>Regulat |
| 2. Army School<br>other certifi | cates          |      |        |     | 0050 |     |                   |                                                 |