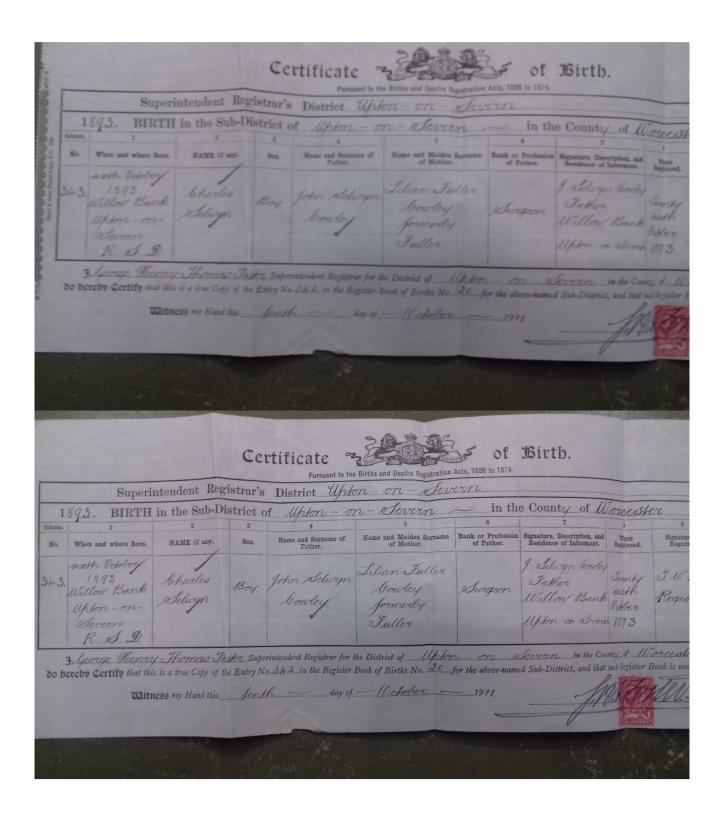

## First World War Service Record of Charles Selwyn Cowley

The following is from the National Archives WO 339/9335

do/ (R.Records (A)).

2 4 SEP 1930

Gentlemen,

With reference to your letter of 13th September, I am directed to inform you that the Department has a record of a Lieutenant Charles Selwyn Cowley, Northamptonshire Regiment, who was reported killed in action in France and Flanders on 9th May, 1915.