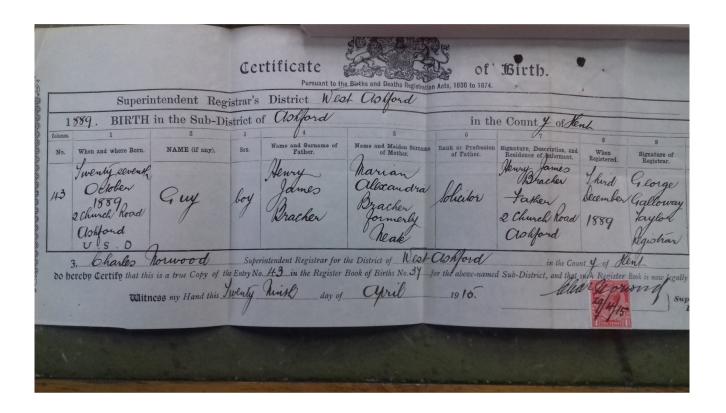

| was estimated qualification.                                                                                                        |                    |        |
|-------------------------------------------------------------------------------------------------------------------------------------|--------------------|--------|
| 2. Name in full Christian names.                                                                                                    | Bracker /          |        |
| 2. Date of hirth. Linky                                                                                                             | 27 th October 1889 | 1      |
| S. Whether married                                                                                                                  | ho /               |        |
| t. Whether of pure European descent.                                                                                                | Yes                | 1      |
| . Whether a British born or a naturalized British subject.                                                                          | British Born       | /      |
| Permanent address.                                                                                                                  | 33 Earl Street Me  | ridget |
| Present address for correspondence.                                                                                                 | 33 Earl Street M.  | aj gla |
| Whether now serving, or previously served, in any other Government Department (Home, Indian, or Colonial). If so, give particulars. | Ro                 | 1      |
| Whether able to ride.                                                                                                               | ges                | 1      |
| 10. 20. 20.                                                                                                                         |                    |        |