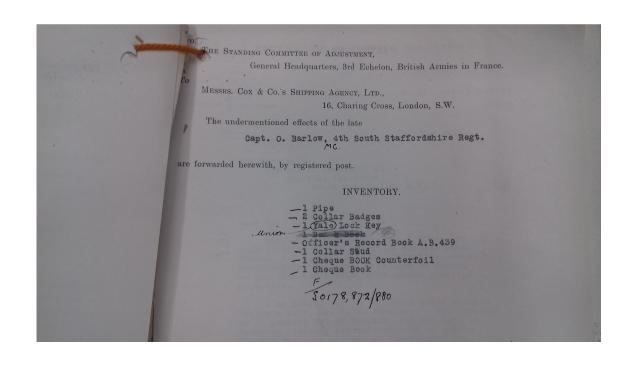

|

Hetters of Administration (Will-annexed).
Probate of Will. Extract from Confirmation.

Dated 18th December, 1918 Granted at The Principal Probate Registry.

1. Estate of Osborn Burlow of The Portland Hotel Great Portland Street in the County of Middlesex formerly Stationed at Jellalabad Barracka Tidworth Salisbury Plain in the County of Wilts Captain 8th Battalion South Stafforashire Regiment.

Date and Place 14th day of April 1918 in France on active service. of Death

/ david. 19th bu: 1916

A. Grantees William Singer Barolay the sole Executor named in the said Will.

5. Gross value £ 1537. 5. 8a.

Extracted by

sector Taylor & Co., Solicitors, 5 Graje Inn Square

W.C.

8. Produced by

9. Returned to

Buth December, 1918. 10. Date of Registration