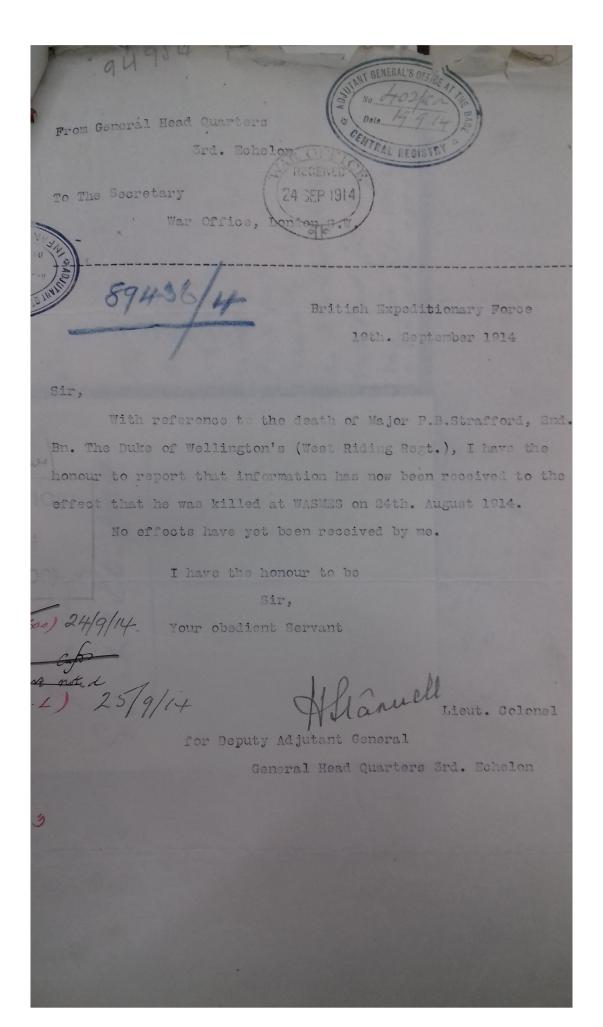

| Sent  I certify the the service of t | t this Telegram is sent on e of the WAR OFFICE.  Rupeubleman  Dated Stamp.  you  Vest |

53-Brunswick Road Imust apologise for not having acknowledged sooner Jon Heud communication by command of His may soly- the Hing in torung me that my lat husband Major Brica Belcher Shafford Jake of Wellingtons / West Ridnighty was meu koned in a

2 Sorbatch from Freed + marshal In John Freuch dated October 8th 1914 for gallant - distinguished Service in the freed. /om letter was forwarded ome here from Dublin I just after receiving it I was leaving Brighton for a Kudays, +the letter got away in Tohoned Lave acteur bedged it before. Imuch appreciah-V am most gratiful for His Majestys huid thought thy mpatty, with me my loss. Tremam. yours huly Smatal. Straffo



Unknown.

Exhumation in Wallonia.

Unknown.

1 Ci
with
date
bel
sold

l Cigarette case, l Leather ? with marking "P.B.S.". and date: 10.10.1893., l Button belonging to an English soldier buried at Wannes.

VB. 153