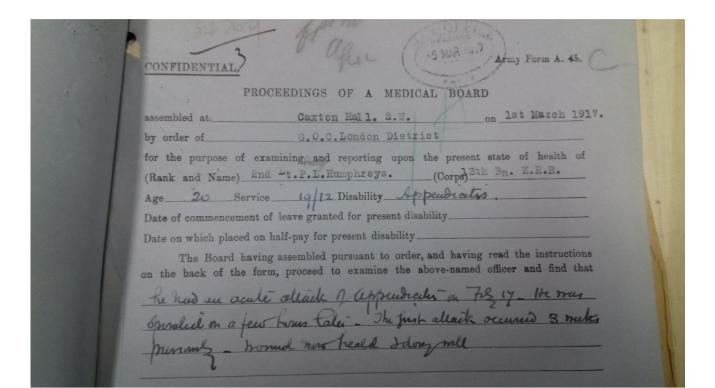

Humphreys Surname. 1. Name (in full) Richard Grain Christian Names april 30 # 1894 2. Date of birth 3. Whether married NO 4. Whether of pure European descent yes British Born 5. Whether a British born or a naturalised British subject 6 Montpelier Road Caling, Middlesex 6. Permanent address c/o Major Parsons Incents Berkhamsted 7. Present address for correspondence Malven College 8. School or Schools at which educated No 9. Whether able to ride 10. Whether now serving, or previously served, in any branch of His Majesty's Naval or Military Forces, or in the Officers Training Corps. If so, state:— (a) Regiment, Corps, or Contingent (b) Date of appointment ... (c) Rank ... ... ... (d) Date of retirement, resignation, or (e) Circumstances of retirement, resignation, or discharge ... ... ...