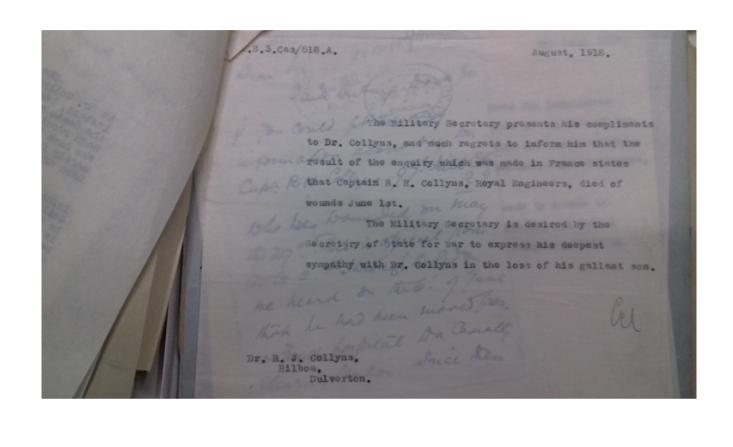

August, 1918. .S.3.Cas/518.A. The military Secretary presents his complimen to Dr. Collyns, and much regrets to inform him that the result of the enquiry which was made in France states that Captain R. H. Collyns, Royal Engineers, died of wounds June 1st. you May was a series The Military Secretary is desired by the Secretary of State for war to express his deepest sympathy with Dr. Collyns in the loss of his gallant so Dr. R. J. Collyns, Bilboa, Dulverton.