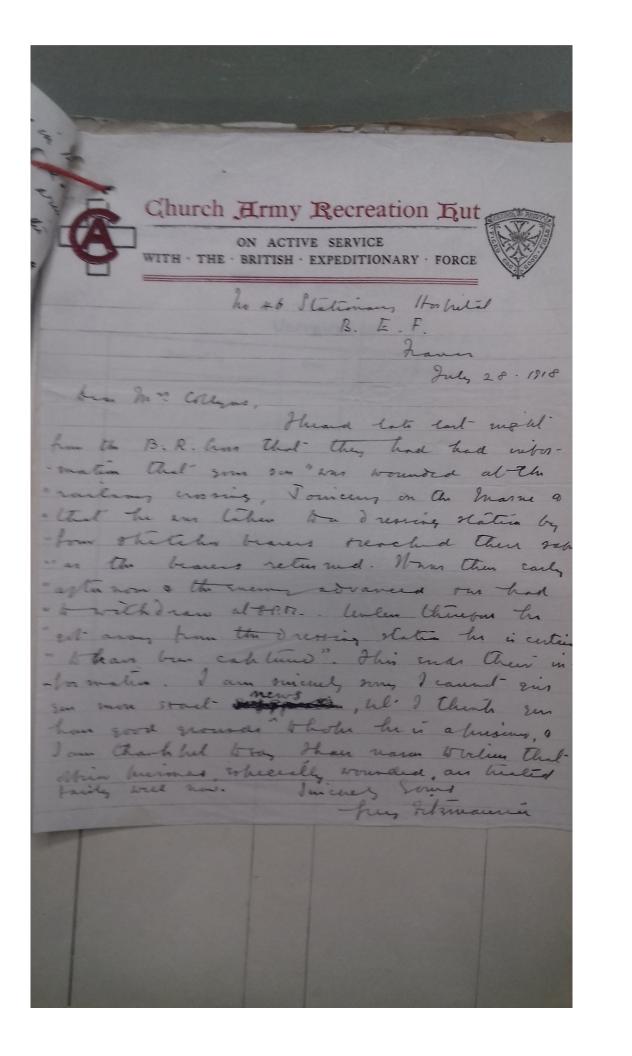

Mysel 3 3/10 Date 8 8 - 18 Dans Line Con you landly five he any information about huy tor Capt R. H. Collegel gythe Field la R. S. / Who was Leverely wounded in the right and Tepest on hay 29 at Soucherry. to war seen in a field dressing Station at Bligay the same ofternoon by the Co's medical officer -Lieut Barnes - who Supposed he was being wacuated

to Epernay. los Laus. ADELIE ho rews of Lines then swide hof huow whether hizenche yserray. I hall be deeply gralife if- 700 can trace his Whereabouts or lett me any thing about him Jours of authfully (D-) Hobert Colleges R. J. Collyns.