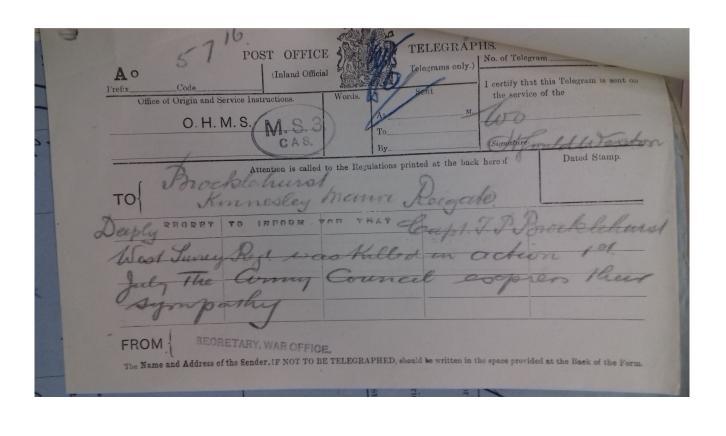

Unit) 2nd Bn The Queen's Regiment.

Rank) Captain (Temp)

Kama) BROCKLEHURST.T.P.

By whom reported O.C 2nd Bn The Queen's Regt d/8.7.16.

Date of Death lat July 1916.

DIED Place of hospital In Field (France)

Rilled in Action .

Place of burial Not known

State whether he leaves a will nor not

All private doguments and effects reserved from the front or hospital, should be examined, and if any will is found it should be at once forwarded to the War Office.